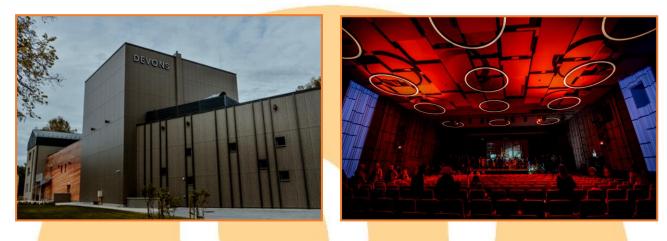

#### **CULTURE CENTRE "SIGULDAS DEVONS"**

The cultural center "Siguldas devons" is named in honour of the period that temporarily recorded a magic code in the sandstone layers of the Gauja from the time when the Sigulda area was covered by water.

The features of the Devonian period have also given names to the halls of the cultural centre: "Radix" (large hall, Latin - root), "Silva" (small hall, Latin - forest) and "Digiti" (cinema hall, Latin - fingers). The names of the halls are reminiscent of the events of the Devonian era, which significantly influenced the evolution of the world.

| Venue       |                                        |                                           | Prie     | ce, EUR |
|-------------|----------------------------------------|-------------------------------------------|----------|---------|
|             | Pricing for an hour<br>(public events) | Pricing for an hour<br>(Corporate events) | Capacity | Layout  |
|             |                                        |                                           | (pers.)  |         |
| DIGITI hall | 66.55                                  | 199.65                                    | 250      | Theatre |
| SILVA hall  | 30.25                                  | 90.75                                     | 100      | Theatre |
| RADIX hall  | 121.00                                 | 363.00                                    | 200      | Theatre |