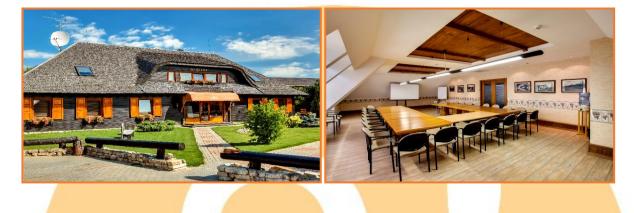

#### **KRIMULDA MANOR**

The house of First Līveni was built in the classicism style in 1822. In the manor complex you can see the manager's house, barn, dryer and a Swiss house with expressive and unique wood carvings. A scenic place for seminars and conferences. Krimulda Manor offers rooms of various sizes for events, as well as catering and accommodation services.

| Venue                          | Ca      | pacity(persons) |                      | Price  | , EUR          |
|--------------------------------|---------|-----------------|----------------------|--------|----------------|
|                                | Theatre | S type          | U ty <mark>pe</mark> | 4      | 8              |
|                                |         |                 |                      | hours  | hours          |
| Banquet hall 64 m <sup>2</sup> | 70      | 30              | 30                   | 120.00 | <b>150</b> .00 |
| Seminar hall 54 m <sup>2</sup> | 50      | 30              | 30                   | 100.00 | 120.00         |

#### **Conference hall technical support:**

- projector;
- screen;
- paper board;
- highlighters;
- pen for every guest;
- note books
- water.
- Services for extra charge:
  - all necessary equipment;
  - accommodation;
  - excursions and active recreation opportunities;
  - manor wine tasting.

### **Contacts:**

E-mail: info@krimuldasmuiza.lv Phone: +371 67971721, +371 29111619 Address: Mednieku iela 3, Sigulda (57.167765 24.829883) Web: www.krimuldasmuiza.lv