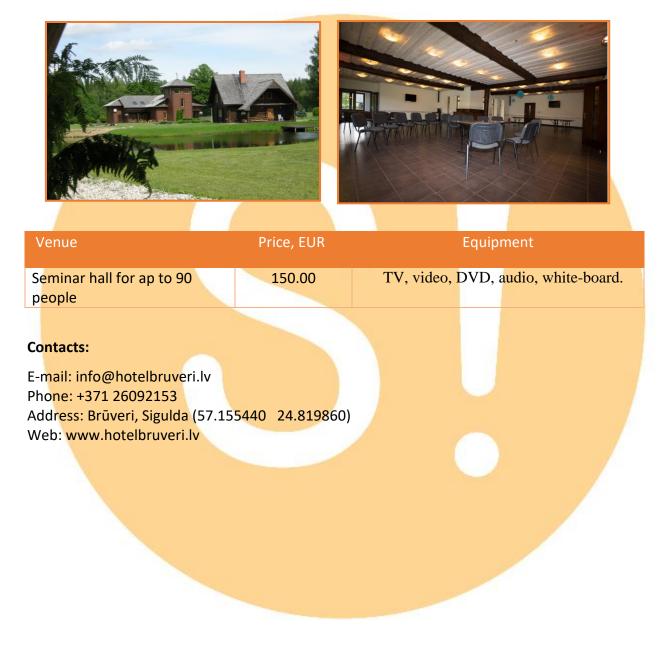

### **GUEST HOUSE "BRŪVERI"**

"Brūveri" is a guest house with a wide range of sports and leisure activities, as well as seminars, parties and weddings. The biggest pride and special place of the guest house is the Devil's Cave sauna. 90 people will feel comfortable in the seminar hall of the guest house, it is suitable for organizing corporate events - conferences, seminars or weddings.