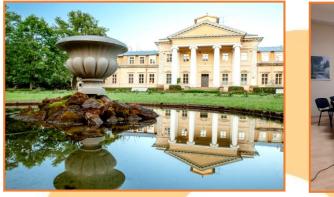

#### **KRIMULDA MANOR**

The house of First Līveni was built in the classicism style in 1822. In the manor complex you can see the manager's house, barn, dryer and a Swiss house with expressive and unique wood carvings. A scenic place for seminars and conferences. Krimulda Manor offers rooms of various sizes for events, as well as catering and accommodation services.

| Venue                          | Ca      | pacity(persons) |                      | Price  | , EUR          |
|--------------------------------|---------|-----------------|----------------------|--------|----------------|
|                                | Theatre | S type          | U ty <mark>pe</mark> | 4      | 8              |
|                                |         |                 |                      | hours  | hours          |
| Banquet hall 64 m <sup>2</sup> | 70      | 30              | 30                   | 120.00 | <b>150</b> .00 |
| Seminar hall 54 m <sup>2</sup> | 50      | 30              | 30                   | 100.00 | 120.00         |