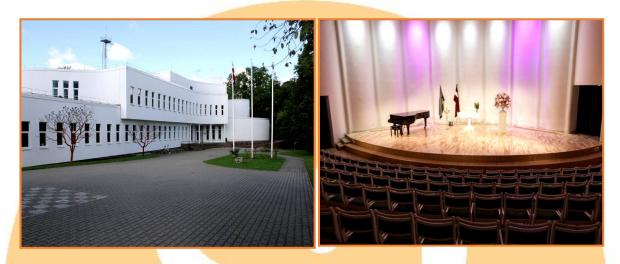

## Concert hall Baltais flīģelis (White Grand Piano)

Sigulda concert hall "Baltais Flīģelis" (White Grand Piano) is equipped with 250-300 seats. The hall is suitable for acoustic concerts, corporate events and conferences or seminars. Exhibitions of professional artists and students' fairs can be visited in the concert hall. Wi-Fi is available in the building.

For an additional fee, the concert hall can provide quality artistic event production, service staff and technical support and catering services.

| Venue        | Price, EUR |        |  |  |  |
|--------------|------------|--------|--|--|--|
|              | All day    | 1 hour |  |  |  |
| Seminar hall | 300.00     | 50.00  |  |  |  |

### Contacts:

E-mail: koncertzale@baltaisfligelis.lv Phone: +371 29931067 Address: Šveices iela 19, Sigulda (57.153167 24.844844) Web: www.baltaisfligelis.lv