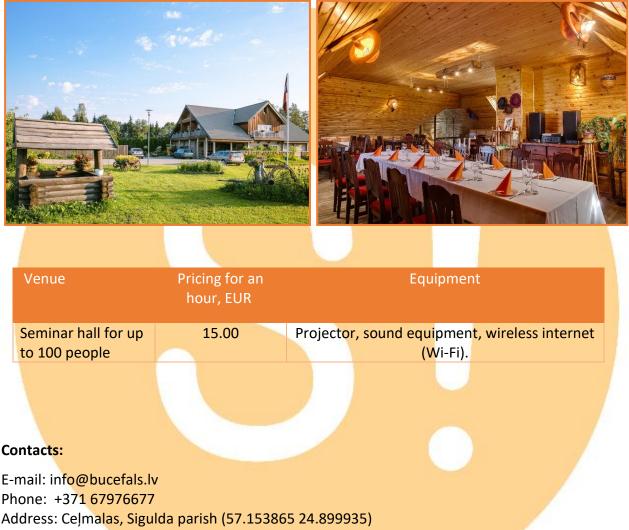

#### GUEST HOUSE "BUCEFĀLS"

The banquet hall of the guest house is suitable for organizing various events - weddings, birthdays and more. The guest house has rooms, a banquet hall, a sauna with a small pool and a Japanese bath. Catering services are also available in the pub, where Latvian cooking traditions and quality have been preserved. There is a separate free car park next to the guest house for the guest of the event.

Web: www.bucefals.lv